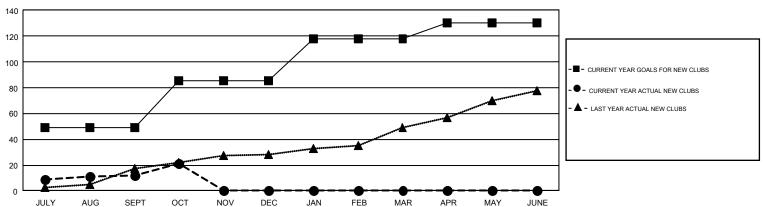

## GMT Constitutional Area 6, Group E

GMT: VASUDEV VALAWALKAR

REPORT DOES NOT INCLUDE CLUBS IN UNDISTRICTED AREAS.

| Clubs         |               |             |               | Members               |                           |                         |                                                    |  |
|---------------|---------------|-------------|---------------|-----------------------|---------------------------|-------------------------|----------------------------------------------------|--|
|               | RESULTS FO    | R 2017-2018 |               | RESULTS FOR 2017-2018 |                           |                         |                                                    |  |
| QUARTER       | NEW CLUB GOAL | NEW CLUBS   | DROPPED CLUBS | QUARTER               | MEMBER GROWTH NET<br>GOAL | MEMBER GROWTH<br>ACTUAL | DROPPED<br>MEMBERS ACTUAL<br>(including transfers) |  |
| JULY/AUG/SEPT | 49            | 12          | 2             | JULY/AUG/SEPT         | 750                       | 1,346                   | 1,443                                              |  |
| OCT/NOV/DEC   | 36            | 9           | 2             | OCT/NOV/DEC           | 1,050                     | 601                     | 212                                                |  |
| JAN/FEB/MAR   | 33            | 0           | 0             | JAN/FEB/MAR           | 1,060                     | 0                       | 0                                                  |  |
| APR/MAY/JUNE  | 12            | 0           | 0             | APR/MAY/JUNE          | -140                      | 0                       | 0                                                  |  |