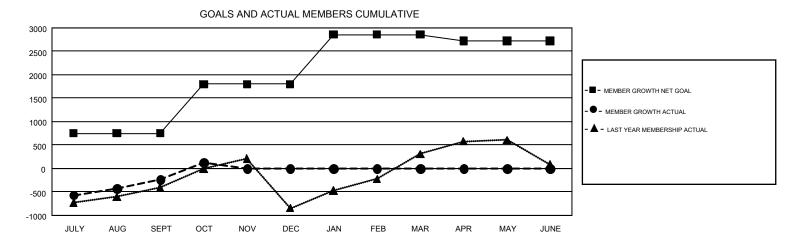

## GMT Constitutional Area 6, Group E

GMT: VASUDEV VALAWALKAR

REPORT DOES NOT INCLUDE CLUBS IN UNDISTRICTED AREAS.

| Clubs         |               |             |               | Members               |                           |                         |                                                    |  |
|---------------|---------------|-------------|---------------|-----------------------|---------------------------|-------------------------|----------------------------------------------------|--|
|               | RESULTS FO    | R 2017-2018 |               | RESULTS FOR 2017-2018 |                           |                         |                                                    |  |
| QUARTER       | NEW CLUB GOAL | NEW CLUBS   | DROPPED CLUBS | QUARTER               | MEMBER GROWTH NET<br>GOAL | MEMBER GROWTH<br>ACTUAL | DROPPED<br>MEMBERS ACTUAL<br>(including transfers) |  |
| JULY/AUG/SEPT | 49            | 12          | 2             | JULY/AUG/SEPT         | 750                       | 1,346                   | 1,443                                              |  |
| OCT/NOV/DEC   | 36            | 9           | 2             | OCT/NOV/DEC           | 1,050                     | 601                     | 212                                                |  |
| JAN/FEB/MAR   | 33            | 0           | 0             | JAN/FEB/MAR           | 1,060                     | 0                       | 0                                                  |  |
| APR/MAY/JUNE  | 12            | 0           | 0             | APR/MAY/JUNE          | -140                      | 0                       | 0                                                  |  |